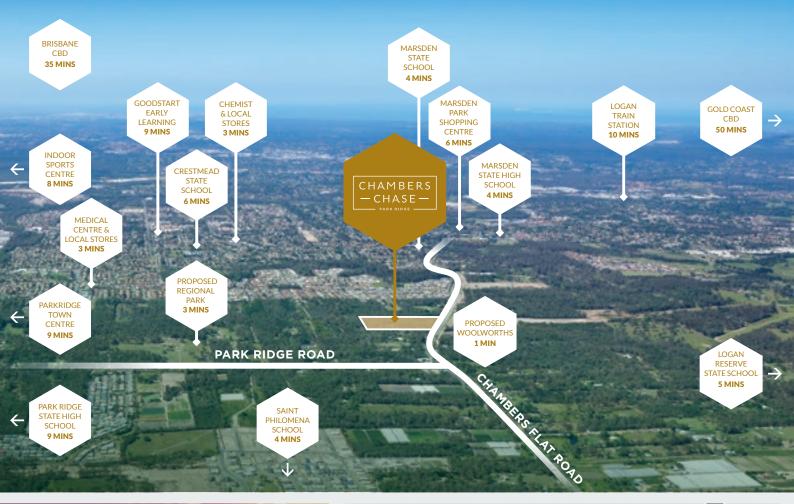

WELCOME TO

CHAMBERS — CHASE— Perfectly located in the South East Queensland growth corridor, Chambers Chase is a strategically positioned subdivision within the thriving suburb of Park Ridge. Featuring contemporary and innovative home designs on blocks with larger back yards, Chambers Chase makes the most of the natural assets of the area, ensuring Chambers Chase is a most desirable place to live.

Park Ridge is linked to major arterial roads providing links to Logan, Brisbane and Gold Coast. This accessibility allows residents access to major employment, health, lifestyle and education nodes. Subsequently, Park Ridge has become increasingly popular with families and young couples.