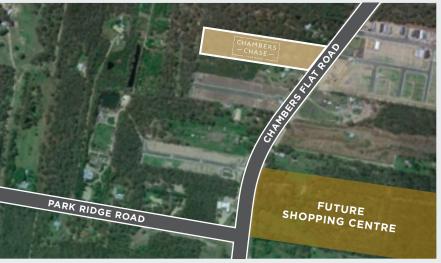

WELCOME TO

CHAMBERS — CHASE— Perfectly located in the South East Queensland growth corridor, Chambers Chase is a strategically positioned subdivision within the thriving suburb of Park Ridge. Featuring contemporary and innovative home designs on blocks with larger back yards, Chambers Chase makes the most of the natural assets of the area, ensuring Chambers Chase is a most desirable place to live.